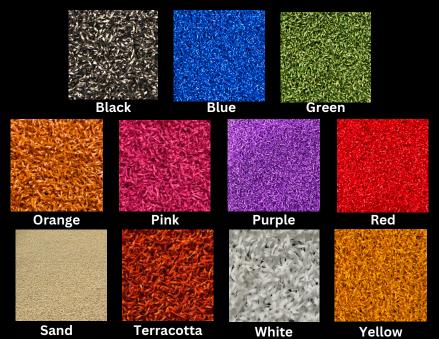

## **Verde Prime**



Verde Prime is a unique range of short pile coloured artificial grass. This selection of colours is designed to open the door to a variety of applications that require bright, eye-catching materials.

With a pile height of 10mm, Verde Prime is made with a polyethylene monofilament curled yarn with a tightly tufted construction. This allows versatility for domestic & commercial applications.

## **Applications**

Adventure Golf • Crazy Golf • Target Greens • Home Putting Lawns • Patios & Balconies • Conservatories • Display Areas Theme Parks • Holiday Complexes • Exhibitions • Theatres Play Areas • Schools • Nurseries • Pools & Spas

## **Colour Chart**